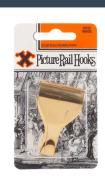

### LARSON · JUHL®

999000388 LJE X Picture Rail Hooks Brass Pack of 6

999000389 LJE X J Hooks Brass Plated 56mm Pack of 12

999000390 LJE X Saw Tooth Hangers Zinc Plated Pack of 12

999000391 LJE X Canvas Hangers Brass Plated Pack of 6

999000484
LJE X Picture Rail Hooks
Brass Plated 100 Pieces

999000485 LJE X Picture Rail Hooks Antique 100 Pieces

999000489 LJE X Screw Eyes Brass Plated 12 x 00 500 Pieces