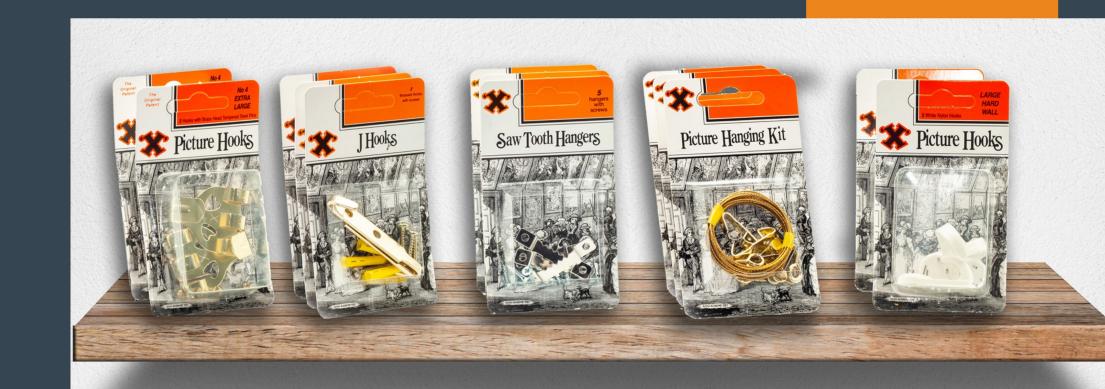

### LARSON · JUHL®

999000388 LJE X Picture Rail Hooks Brass Pack of 6

999000389 LJE X J Hooks Brass Plated 56mm Pack of 12

999000390 LJE X Saw Tooth Hangers Zinc Plated Pack of 12

999000391 LJE X Canvas Hangers Brass Plated Pack of 6

999000392
LJE X Picture Hanging Kit
Solid Brass Plated Pack of 12

999000460 LJE X Hard Wall Hooks White Medium 30 Pieces

999000461 LJE X Hooks Brass Plated No 3 20 Pieces

999000462 LJE X Hooks Brass Plated No 2 40 Pieces